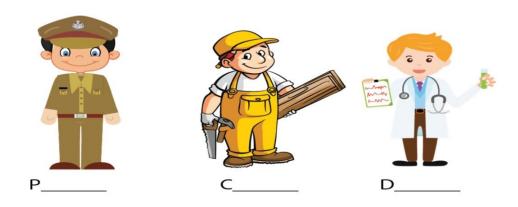

## **Social studies**

NAME: GRADE: III.

**DATE: 23.11.23** 

Worksheet -7

7.Helping Each Other

Identify each professional with the aid of the their dress and the first letter!