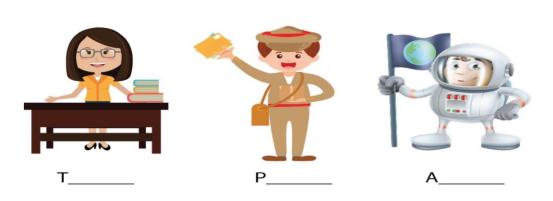

## **Social studies**

NAME: GRADE: III.

**DATE: 23.11.23** 

Worksheet -7

7.Helping Each Other

Identify each professional with the aid of the their dress and the first letter!